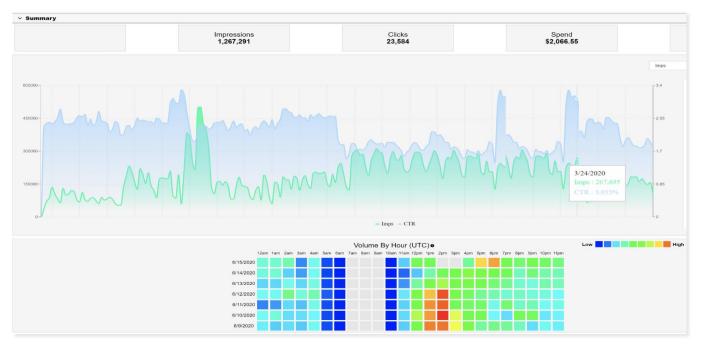

## **Results: 714 Conversions < 4 Months**

Pontiac's algorithm optimized toward Outlook text ads due to stronger performance than prospecting alone. This campaign ended with an average post-click CPA of \$8.16. Due to performance that exceeded the advertiser's expectations, they have increased spend across all markets.