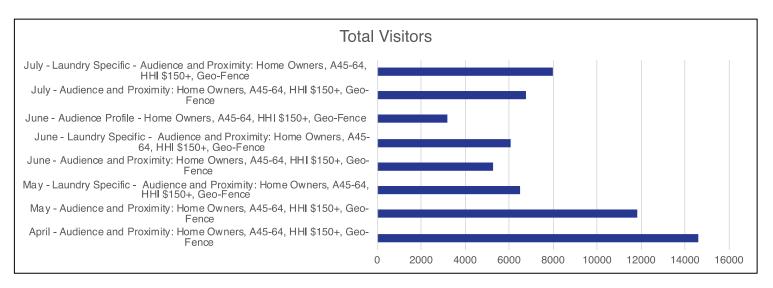

## **Results**

- From April August 2021 we drove 62,221 total visitors to the various locations
- \$15.35 average cost per visit
- 2.70% in store visit rate
- 0.18% CTR & \$2.03 CPC